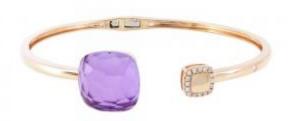

### **DESCRIPTION**

Bangle in 18k rose gold set with square-cut amethyst and briliant-cut diamonds. Weight: 10.10 gms.

#### 17 Diamonds

| Shape         | Brilliant |
|---------------|-----------|
| Carat         | 0.080 ct  |
| Colour Grade  | H-I       |
| Clarity Grade | SI        |