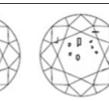

# CLARITY

FLAWLESS

INTERNALLY FLAWLESS

K-M

Faint

VVS1 / VVS2 Very Very Slightly Included

VS1 / VS2 Very Slightly Included

11 / 12 / 13 Included