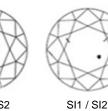

# CLARITY

FLAWLESS

INTERNALLY FLAWLESS

K-M

Faint

VVS1 / VVS2 Very Very Slightly Included

VS1 / VS2 Very Slightly Included

11 / 12 / 13 Included