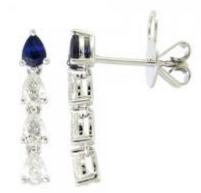

### 2 Sapphires

| Shape        | Pear     |
|--------------|----------|
| Carat        | 0.378 ct |
| Colour Grade | Blue     |

#### 6 Diamonds

| Shape         | Pear     |
|---------------|----------|
| Carat         | 0.798 ct |
| Colour Grade  | H-I      |
| Clarity Grade | SI       |

#### DESCRIPTION

Earrings in 18k white gold with 2 pear-cut sapphires and 6 pear-cut diamonds. Weight: 2.14 gr.

ADDITIONAL INFORMATION Graded as mounting permits. Measurements approx.

General Conditions Apply Visit: www.damiancolombo.com