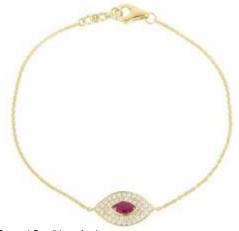

### **DESCRIPTION**

Bracelet in 18k yellow gold set with 1 marquise-cut ruby and 42 brilliant-cut diamonds . Weight: 2.38 gr.

General Conditions Apply
Visit: www.damiancolombo.com

### 1 Ruby

| Shape        | Marquise |  |
|--------------|----------|--|
| Carat        | 0.372 ct |  |
| Colour Grade | Red      |  |

#### 42 Diamonds

| Shape         | Brilliant |
|---------------|-----------|
| Carat         | 0.216 ct  |
| Colour Grade  | H-I       |
| Clarity Grade | SI        |