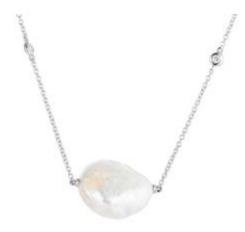

## DESCRIPTION

Necklace in 18k white gold set with 1 natural white pearl and 2 brilliant-cut diamonds. Weight: 2.51 gm.

ADDITIONAL INFORMATION Graded as mounting permits. Measurements approx.

General Conditions Apply Visit: www.damiancolombo.com