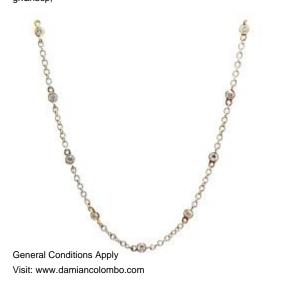

### 20 Diamonds

| Shape         | Brilliant |
|---------------|-----------|
| Carat         | 0.63 ct   |
| Colour Grade  | H-I       |
| Clarity Grade | SI        |

## **DESCRIPTION**

Necklace in 18k rose gold set with 20 brilliant diamonds. Weight: 3.82 gr.