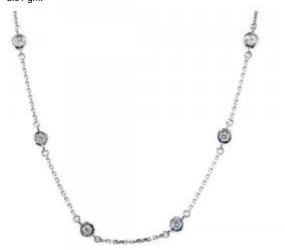

#### 11 Diamonds

| Shape         | Brilliant |
|---------------|-----------|
| Carat         | 0.35 ct   |
| Colour Grade  | H-I       |
| Clarity Grade | SI        |

#### **DESCRIPTION**

Necklace in 18k white gold set with 11 brilliant-cut diamonds. Weight:

General Conditions Apply
Visit: www.damiancolombo.com