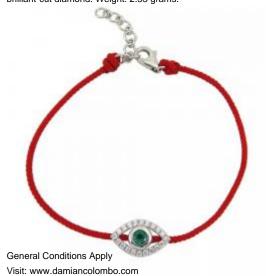

### **DESCRIPTION**

Bracelet in red thread and 18k white gold with 1 emerald and 20 brilliant-cut diamond. Weight: 2.53 grams.

### 1 Emerald

| Shape        | Brilliant |  |
|--------------|-----------|--|
| Carat        | 0.179 ct  |  |
| Colour Grade | Green     |  |

### 20 Diamonds

| Shape         | Brilliant |
|---------------|-----------|
| Carat         | 0.188 ct  |
| Colour Grade  | H-I       |
| Clarity Grade | SI        |