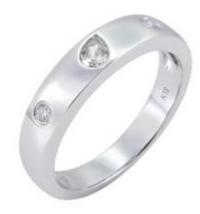

### DESCRIPTION

Ring in 18k white gold set with 1 pear-cut diamond and 2 brilliant-cut diamonds. Weight: 4.11 gm.

ADDITIONAL INFORMATION Graded as mounting permits. Measurements approx.

## 1 Diamond

| Shape         | Pear     |
|---------------|----------|
| Carat         | 0.109 ct |
| Colour Grade  | Н        |
| Clarity Grade | VVS-VS   |

#### 2 Diamonds

| Shape         | Brilliant |
|---------------|-----------|
| Carat         | 0.06 ct   |
| Colour Grade  | H-I       |
| Clarity Grade | SI        |