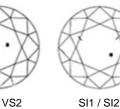

# CLARITY

FLAWLESS

INTERNALLY FLAWLESS

VVS1 / VVS2 Very Very Slightly Included

VS1 / VS2 Very Slightly Included

11 / 12 / 13 Included

SHAPE

Slightly