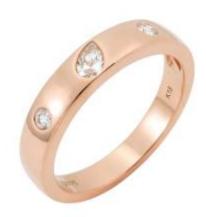

### **DESCRIPTION**

Ring in 18k rose gold set with 1 pear-cut diamond and 2 brilliant-cut diamonds. Weight: 3.96 gm.

General Conditions Apply
Visit: www.damiancolombo.com

### 1 Diamond

| Shape         | Pear     |  |
|---------------|----------|--|
| Carat         | 0.086 ct |  |
| Colour Grade  | Н        |  |
| Clarity Grade | VVS-VS   |  |

#### 2 Diamonds

| Shape         | Brilliant |
|---------------|-----------|
| Carat         | 0.06 ct   |
| Colour Grade  | H-I       |
| Clarity Grade | SI        |