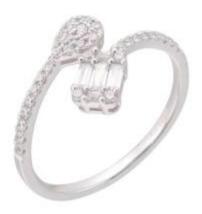

## **DESCRIPTION**

Ring in 18k white gold set with 2 princess-cut diamonds, 3 baguette-cut diamonds and 32 brilliant-cut diamonds. Weight:1.83 gm.

General Conditions Apply Visit: www.damiancolombo.com

#### 3 Diamonds

| Shape         | Baguette |
|---------------|----------|
| Carat         | 0.112 ct |
| Colour Grade  | Н        |
| Clarity Grade | SI       |

#### 32 Diamonds

| Shape         | Brilliant |
|---------------|-----------|
| Carat         | 0.199 ct  |
| Colour Grade  | H-I       |
| Clarity Grade | SI        |