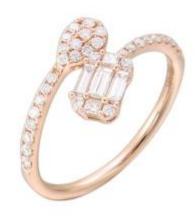

### DESCRIPTION

Ring in 18k rose gold set with 2 princess-cut diamonds, 3 baguette-cut diamonds and 32 brilliant-cut diamonds. Weight: 2.03 gm.

ADDITIONAL INFORMATION Graded as mounting permits. Measurements approx.

### 3 Diamonds

| Shape         | Baguette |
|---------------|----------|
| Carat         | 0.124 ct |
| Colour Grade  | Н        |
| Clarity Grade | VVS-VS   |

#### 32 Diamonds

| Shape         | Brilliant |
|---------------|-----------|
| Carat         | 0.196 ct  |
| Colour Grade  | H-I       |
| Clarity Grade | SI        |