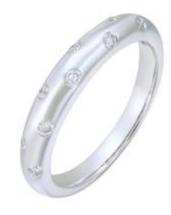

## 10 Diamonds

| Shape         | Brilliant |
|---------------|-----------|
| Carat         | 0.153 ct  |
| Colour Grade  | H-I       |
| Clarity Grade | SI        |

## DESCRIPTION

Ring in 18k white gold set with 10 brilliant-cut diamonds. Weight: 4.19 gm.

ADDITIONAL INFORMATION Graded as mounting permits. Measurements approx.

General Conditions Apply Visit: www.damiancolombo.com