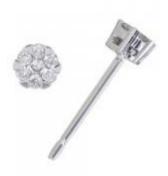

### 14 Diamonds

| Shape         | Brilliant |
|---------------|-----------|
| Carat         | 0.175 ct  |
| Colour Grade  | H-I       |
| Clarity Grade | SI        |

### **DESCRIPTION**

Earrings in 18k white gold set with 14 brilliant-cut diamonds. Weight:

ADDITIONAL INFORMATION Graded as mounting permits. Measurements approx.

General Conditions Apply Visit: www.damiancolombo.com