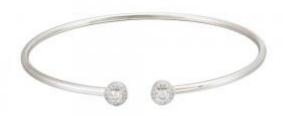

### **DESCRIPTION**

Bangle in 18k white gold set with 2 brilliant-cut diamonds and 28 brilliant-cut diamonds. Weight: 3.99 gr.

### 2 Diamonds

| Shape         | Brilliant |
|---------------|-----------|
| Carat         | 0.226 ct  |
| Colour Grade  | Н         |
| Clarity Grade | SI        |

#### 28 Diamonds

| Shape         | Brilliant |
|---------------|-----------|
| Carat         | 0.076 ct  |
| Colour Grade  | H-I       |
| Clarity Grade | SI        |